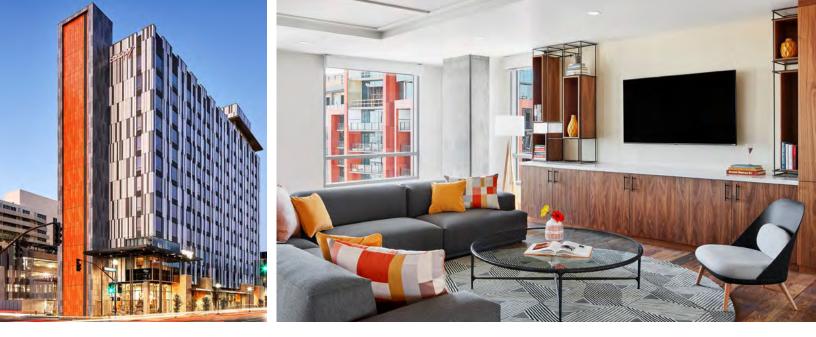

# Welcome to the neighborhood

Canopy by Hilton Tempe Downtown is a contemporary boutique hotel nestled in the heart of vibrant and walkable downtown Tempe. The spirit of this refined yet energetic hotel is reflected in its architecture, design, art, culture and culinary delights.

#### **The Just-Right Room**

In each Just-Right Room, there's a place for everything with more space for you

- + 198 total guestrooms
- + 67 premium Canopy rooms
- + 11 suites
- + 11 connecting rooms
- + Signature Canopy Bed featuring the ZoneActive''' 5-Zone Foam Topper and Serta Cool Balance® Technology
- + Built-in refrigerated drawer and Nespresso© coffeemaker
- + Filtered still water on each floor with glass bottles in every room