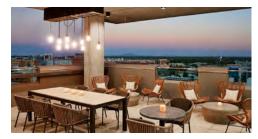

#### Highlights

- + 5000 sq. ft. of event space
- + Varsity Ballroom, divisible by 3, with floor to ceiling windows
- + Expansive views and natural light in all spaces
- + Fabulous 14th floor pool and bar with sprawling views
- Linen-less event tables for a sustainable approach to meetings
- + Steps away from diverse dining, premier nightlife and local shops