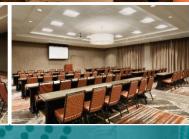

### **MEETINGS & SPECIAL EVENTS**

|                            | Broker Street Street | and the second | Contraction of the local division of | THE DAY 15 |           |            |         |               |
|----------------------------|----------------------|------------------------------------------------------------------------------------------------------------------|--------------------------------------|------------|-----------|------------|---------|---------------|
| Meeting Room Name          | Total Sq<br>Ft       | Room Set Up                                                                                                      |                                      |            |           |            |         |               |
|                            |                      | Classroom                                                                                                        | Theater                              | Banquet    | Reception | Conference | U-Shape | Hollow Square |
|                            |                      | Maximum Number of People per Seating Style                                                                       |                                      |            |           |            |         |               |
| Discovery Ballroom         | 3,829                | 270                                                                                                              | 373                                  | 250        | 373       | -          | -       | -             |
| Social Distancing Capacity |                      | 135                                                                                                              | 187                                  | 125        | 187       | -          | -       | -             |
| Discovery Ballroom A       | 1,964                | 135                                                                                                              | 186                                  | 125        | 186       | -          | 70      | 110           |
| Social Distancing Capacity |                      | 68                                                                                                               | 93                                   | 63         | 93        | -          | 35      | 55            |
| Discovery Ballroom B       | 1,865                | 120                                                                                                              | 175                                  | 125        | 186       | -          | 70      | 110           |
| Social Distancing Capacity |                      | 60                                                                                                               | 88                                   | 63         | 93        | -          | 35      | 55            |
| Hilton Garden Inn Foyer    | 1,000                | 30                                                                                                               | 90                                   | 40         | 160       | -          | -       | -             |
| Social Distancing Capacity |                      | 15                                                                                                               | 45                                   | 20         | 80        | -          | -       | -             |
| Garden Grille              | 500                  | -                                                                                                                | -                                    | 75         | 150       | -          | -       | -             |
| Social Distancing Capacity |                      | -                                                                                                                | -                                    | 38         | 75        | -          | -       | -             |
| Conservatory               | 400                  | -                                                                                                                | -                                    | -          | -         | 14         | -       | -             |
| Social Distancing Capacity |                      | -                                                                                                                | -                                    | -          | -         | 7          | -       | -             |
| Garden Terrace (outdoor)   | 2,690                | -                                                                                                                | -                                    | 50         | 180       | -          | -       | -             |
| Social Distancing Capacity |                      | -                                                                                                                | -                                    | 25         | 90        | -          | -       | -             |
| H2 Meeting Room            | 645                  | 30                                                                                                               | 40                                   | 40         | 50        | 22         | 18      | 24            |
| Social Distancing Capacity |                      | 15                                                                                                               | 20                                   | 20         | 25        | 11         | 9       | 12            |
| H2 Boardroom               | 386                  | -                                                                                                                | -                                    | -          | -         | 10         | -       | -             |
| Social Distancing Capacity |                      | -                                                                                                                | -                                    | -          | -         | 5          | -       | -             |
| Sunset Pool Area           | 2,000                | -                                                                                                                | -                                    | 100        | 250       | -          | -       | -             |
| Social Distancing Capacity |                      | -                                                                                                                | -                                    | 50         | 125       | -          | -       | -             |
| Tres Patio                 | 1,000                | -                                                                                                                | -                                    | 145        | 165       | -          | -       | -             |
| Social Distancing Capacity |                      | -                                                                                                                | -                                    | 73         | 83        | -          | -       | -             |