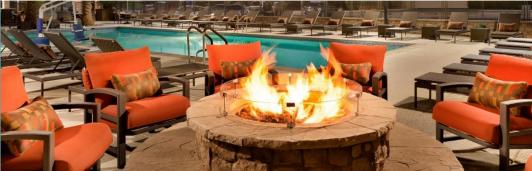

Two Outdoor Fire Pits with Two BBQ

Grills and Lounge seating

 FREE Use of Onsite Laundry facilities Outdoor Pool and Whirlpool, and 1,900 Sq. Ft. Fitness Center

FREE Vehicle Parking for hotel guests

Cooked-to-Order Breakfast available for purchase Complimentary Shuttle Service within a 5

mile radius upon availability • In-Room Dining / Room Service

24 Hour Market / Sundries shop

Two Outdoor Fire Pits with Two BBQ

Grills and Lounge seating

FREE use of Onsite Laundry facilities

 Outdoor Pool and Whirlpool, and 1.900 Sq. Ft. Fitness Center

FREE Vehicle Parking for hotel guests