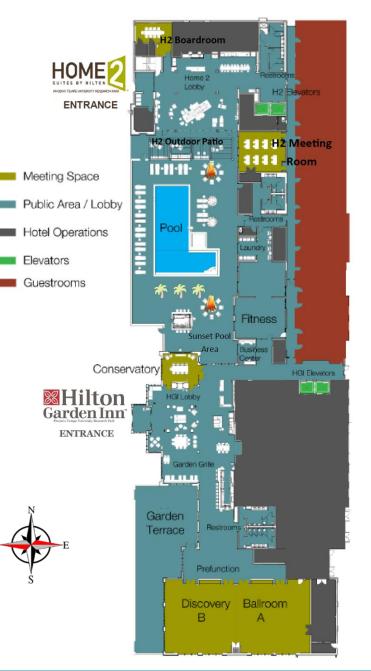

| -                                                                                                                | -                                    | 50         | 125       | -          | -       | -             |
| Tres Patio                 | 1,000                | -                                                                                                                | -                                    | 145        | 165       | -          | -       | -             |
| Social Distancing Capacity |                      | -                                                                                                                | -                                    | 73         | 83        | -          | -       | -             |

# **PROPERTY MAP**