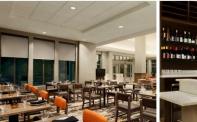

### **MEETINGS & SPECIAL EVENTS**

|                            | Broker Street Street | and the second | Contraction of the local division of | THE DAY 15 |           |            |         |               |
|----------------------------|----------------------|------------------------------------------------------------------------------------------------------------------|--------------------------------------|------------|-----------|------------|---------|---------------|
| Meeting Room Name          | Total Sq<br>Ft       | Room Set Up                                                                                                      |                                      |            |           |            |         |               |
|                            |                      | Classroom                                                                                                        | Theater                              | Banquet    | Reception | Conference | U-Shape | Hollow Square |
|                            |                      | Maximum Number of People per Seating Style                                                                       |                                      |            |           |            |         |               |
| Discovery Ballroom         | 3,829                | 270                                                                                                              | 373                                  | 250        | 373       | -          | -       | -             |
| Social Distancing Capacity |                      | 135                                                                                                              | 187                                  | 125        | 187       | -          | -       | -             |
| Discovery Ballroom A       | 1,964                | 135                                                                                                              | 186                                  | 125        | 186       | -          | 70      | 110           |
| Social Distancing Capacity |                      | 68                                                                                                               | 93                                   | 63         | 93        | -          | 35      | 55            |
| Discovery Ballroom B       | 1,865                | 120                                                                                                              | 175                                  | 125        | 186       | -          | 70      | 110           |
| Social Distancing Capacity |                      | 60                                                                                                               | 88                                   | 63         | 93        | -          | 35      | 55            |
| Hilton Garden Inn Foyer    | 1,000                | 30                                                                                                               | 90                                   | 40         | 160       | -          | -       | -             |
| Social Distancing Capacity |                      | 15                                                                                                               | 45                                   | 20         | 80        | -          | -       | -             |
| Garden Grille              | 500                  | -                                                                                                                | -                                    | 75         | 150       | -          | -       | -             |
| Social Distancing Capacity |                      | -                                                                                                                | -                                    | 38         | 75        | -          | -       | -             |
| Conservatory               | 400                  | -                                                                                                                | -                                    | -          | -         | 14         | -       | -             |
| Social Distancing Capacity |                      | -                                                                                                                | -                                    | -          | -         | 7          | -       | -             |
| Garden Terrace (outdoor)   | 2,690                | -                                                                                                                | -                                    | 50         | 180       | -          | -       | -             |
| Social Distancing Capacity |                      | -                                                                                                                | -                                    | 25         | 90        | -          | -       | -             |
| H2 Meeting Room            | 645                  | 30                                                                                                               | 40                                   | 40         | 50        | 22         | 18      | 24            |
| Social Distancing Capacity |                      | 15                                                                                                               | 20                                   | 20         | 25        | 11         | 9       | 12            |
| H2 Boardroom               | 386                  | -                                                                                                                | -                                    | -          | -         | 10         | -       | -             |
| Social Distancing Capacity |                      | -                                                                                                                | -                                    | -          | -         | 5          | -       | -             |
| Sunset Pool Area           | 2,000                | -                                                                                                                | -                                    | 100        | 250       | -          | -       | -             |
| Social Distancing Capacity |                      | -                                                                                                                | -                                    | 50         | 125       | -          | -       | -             |
| Tres Patio                 | 1,000                | -                                                                                                                | -                                    | 145        | 165       | -          | -       | -             |
| Social Distancing Capacity |                      | -                                                                                                                | -                                    | 73         | 83        | -          | -       | -             |