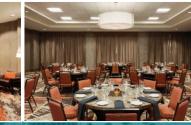

### **MEETINGS & SPECIAL EVENTS**

|                            | Broker Street Street | and the second | Contraction of the local division of | THE DAY 15 |           |            |         |               |
|----------------------------|----------------------|------------------------------------------------------------------------------------------------------------------|--------------------------------------|------------|-----------|------------|---------|---------------|
| Meeting Room Name          | Total Sq<br>Ft       | Room Set Up                                                                                                      |                                      |            |           |            |         |               |
|                            |                      | Classroom                                                                                                        | Theater                              | Banquet    | Reception | Conference | U-Shape | Hollow Square |
|                            |                      | Maximum Number of People per Seating Style                                                                       |                                      |            |           |            |         |               |
| Discovery Ballroom         | 3,829                | 270                                                                                                              | 373                                  | 250        | 373       | -          | -       | -             |
| Social Distancing Capacity |                      | 135                                                                                                              | 187                                  | 125        | 187       | -          | -       | -             |
| Discovery Ballroom A       | 1,964                | 135                                                                                                              | 186                                  | 125        | 186       | -          | 70      | 110           |
| Social Distancing Capacity |                      | 68                                                                                                               | 93                                   | 63         | 93        | -          | 35      | 55            |
| Discovery Ballroom B       | 1,865                | 120                                                                                                              | 175                                  | 125        | 186       | -          | 70      | 110           |
| Social Distancing Capacity |                      | 60                                                                                                               | 88                                   | 63         | 93        | -          | 35      | 55            |
| Hilton Garden Inn Foyer    | 1,000                | 30                                                                                                               | 90                                   | 40         | 160       | -          | -       | -             |
| Social Distancing Capacity |                      | 15                                                                                                               | 45                                   | 20         | 80        | -          | -       | -             |
| Garden Grille              | 500                  | -                                                                                                                | -                                    | 75         | 150       | -          | -       | -             |
| Social Distancing Capacity |                      | -                                                                                                                | -                                    | 38         | 75        | -          | -       | -             |
| Conservatory               | 400                  | -                                                                                                                | -                                    | -          | -         | 14         | -       | -             |
| Social Distancing Capacity |                      | -                                                                                                                | -                                    | -          | -         | 7          | -       | -             |
| Garden Terrace (outdoor)   | 2,690                | -                                                                                                                | -                                    | 50         | 180       | -          | -       | -             |
| Social Distancing Capacity |                      | -                                                                                                                | -                                    | 25         | 90        | -          | -       | -             |
| H2 Meeting Room            | 645                  | 30                                                                                                               | 40                                   | 40         | 50        | 22         | 18      | 24            |
| Social Distancing Capacity |                      | 15                                                                                                               | 20                                   | 20         | 25        | 11         | 9       | 12            |
| H2 Boardroom               | 386                  | -                                                                                                                | -                                    | -          | -         | 10         | -       | -             |
| Social Distancing Capacity |                      | -                                                                                                                | -                                    | -          | -         | 5          | -       | -             |
| Sunset Pool Area           | 2,000                | -                                                                                                                | -                                    | 100        | 250       | -          | -       | -             |
| Social Distancing Capacity |                      | -                                                                                                                | -                                    | 50         | 125       | -          | -       | -             |
| Tres Patio                 | 1,000                | -                                                                                                                | -                                    | 145        | 165       | -          | -       | -             |
| Social Distancing Capacity |                      | -                                                                                                                | -                                    | 73         | 83        | -          | -       | -             |