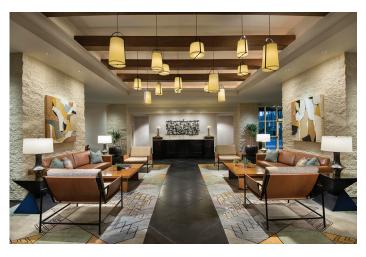

NUMBER OF MEETING ROOMS: 24 LARGEST MEETING SPACE SQ. FT: 9,384 TOTAL SUITES: -TOTAL GUESTROOMS: 303 MILES FROM AIRPORT: 4

Tempe Mission Palms, the only AAA Four Diamond hotel in Downtown Tempe, features 30,000 sq. ft. of versatile function space. Meeting rooms are equipped with WiFi, built-in AV, offer natural light, have tackable wall surfaces and feature Herman Miller chairs and tables for a productive conference environment. A variety of food and beverage options, including complete meeting packages which feature the hotel's famous Break Stations, are available as well. Attendees and guests alike will enjoy the hotel's lush courtyard, rooftop pool and spa, fitness center and UPS Store. Adjacent to Arizona State University, the hotel is conveniently located near two METRO light rail stops which connects guests to downtown Phoenix and Sky Harbor International Airport. Guests can walk to over 100 restaurants, taverns and shops along Mill Avenue or Tempe Town Lake.